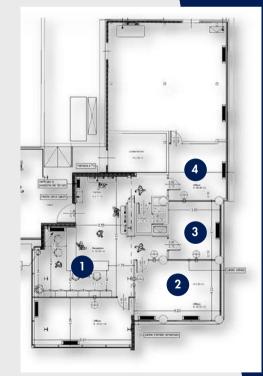

### **1ST FLOOR - RACE CONTROL TOWER**

- 1 Front Office Administrative checks Free practice Transponder collection
- 2 NASCAR Office
- 3 NASCAR Director Office
- 4 TCR Office