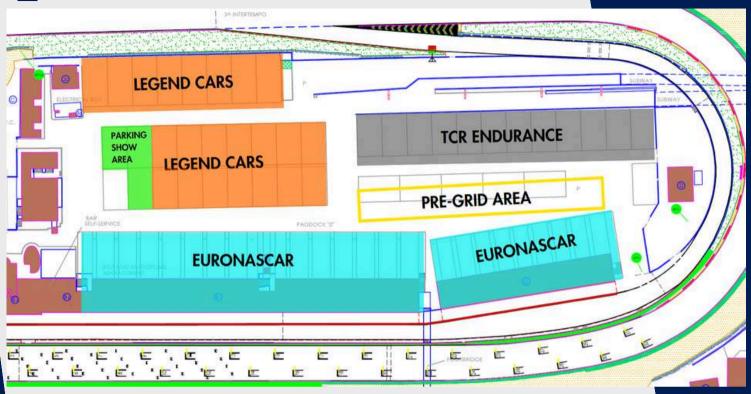

e Control
- 2 Race Director Office
- 3 Stewards Panel
- 4 Race Secretariat
- 5 Vallelunga Office
- 6 Race Secretariat Front Office



### **1ST FLOOR - RACE CONTROL TOWER**

- 1 Front Office Administrative checks Free practice Transponder collection
- 2 NASCAR Office
- 3 NASCAR Director Office
- 4 TCR Office



### **MAPS**



Lap Length4.085mDirectionclockwisePole PositionRHSSpeed limit in pitlane60 km/h

Practice starts close to pit exit line at the RHS

Start and finish line are the same (line offset: 0.0 m)

42 m

Location of pit exit in relation to the Line:

SC line 1 at the pit entry
SC line 2 at the end of the pit exit

SC initial positions
T13
SC during the race pit exit
SC lights off
T10

### **MAPS**











### PHOTOGRAPHERS MAP



### PADDOCK LAYOUT

### PO - MAIN PADDOCK



### P1 - ENTRANCE PADDOCK



### **TEAM PARKING AREA**

### PARKING AREA - P3/P4





### **CONTACTS**

#### FRANCESCO CASSIOLI

Circuit Commercial Responsible and Activity

Coordinator

+

+39.06.90.15.50.68 +39.366.66.30.151 cassioli@vallelunga.it

### DINO ADLO LODOLA

**Head of Sport Office** 



+39.06.90.15.50.69 +39.337.13.80.672 lodola@vallelunga.it

### FABIO SEVERINI

Digital Marketing & Communication Specialist



+39.06.90.15.50.61 +39.345.79.71.933 severini@vallelunga.it

#### MARIA LUISA DE LUCA

Circuit commercial and Secretary Office



+39.06.90.15.50.16 deluca@vallelunga.it info@valleulnga.it

### ALESSIA ANGELILLO

Circuit commercial and Secretary
Office



+39.06.90.15.50.51 angelillo@vallelunga.it provelibere@vallelunga.it

#### FRANCESCO BOZZO

Administrative Office