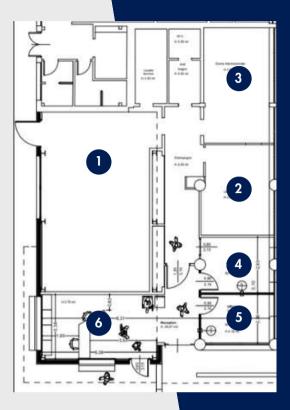

### **GROUNDFLOOR - RACE CONTROL TOWER**

- 1 Race Control
- 2 Race Director Office
- 3 Stewards Panel
- 4 Race Secretariat
- 5 Vallelunga Office
- 6 Race Secretariat Front Office