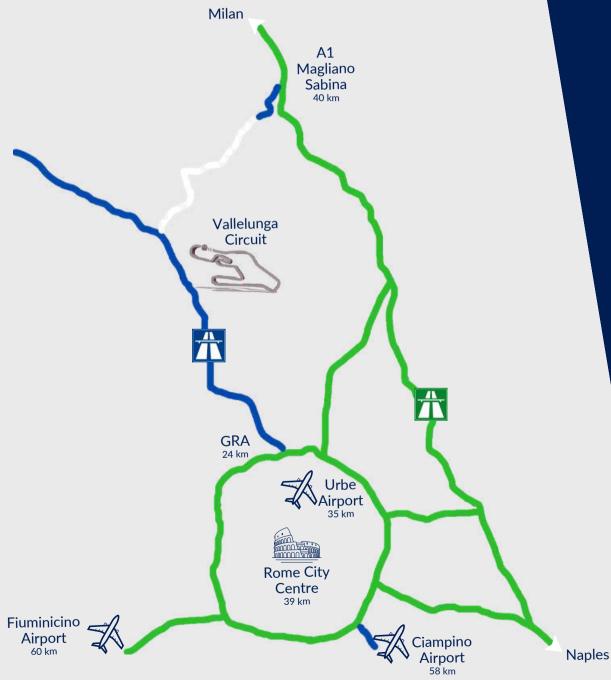

#### from Rome

GRA - Exit no. 5: "Cassia Veientana" - straight ahead on the SS 2 Cassia up to km.34.5 - then go out to right: signs "Vallelunga" - continue straight ahead for 2 km, then left on the racetrack entrance indicated by appropriate signs.

#### from Naples

Motorway A1, exit Roma Sud, then take the ring road clockwise - Exit no. 5 "Cassia Veientana" - straight ahead on S.S.2 Cassia up to km. 34.5 - then go out to right: signs "Vallelunga" - continue straight ahead for 2 km, then left on the racetrack entrance indicated by appropriate signage

#### from Florence

Motorway A1, exit Magliano Sabina, S.S. 3 Flaminia to Civita Castellana and continue to Nepi SS 2 Cassia (direction to Rome) to km. 34.5 then follow the signs "Vallelunga", continue straight ahead for 2 km, then left on racetrack entrance indicated by appropriate signage

### from Fiumicino Airport

Rome-Fiumicino motorway, exit GRA (direction to Firenze). Exit no. 5: "Cassia Veientana" -straight ahead on the SS 2Cassia up to km. 34.5 - then go out to right: signs "Vallelunga" - continue straight ahead for 2 km, then left on the racetrack entrance indicated by appropriate signs.