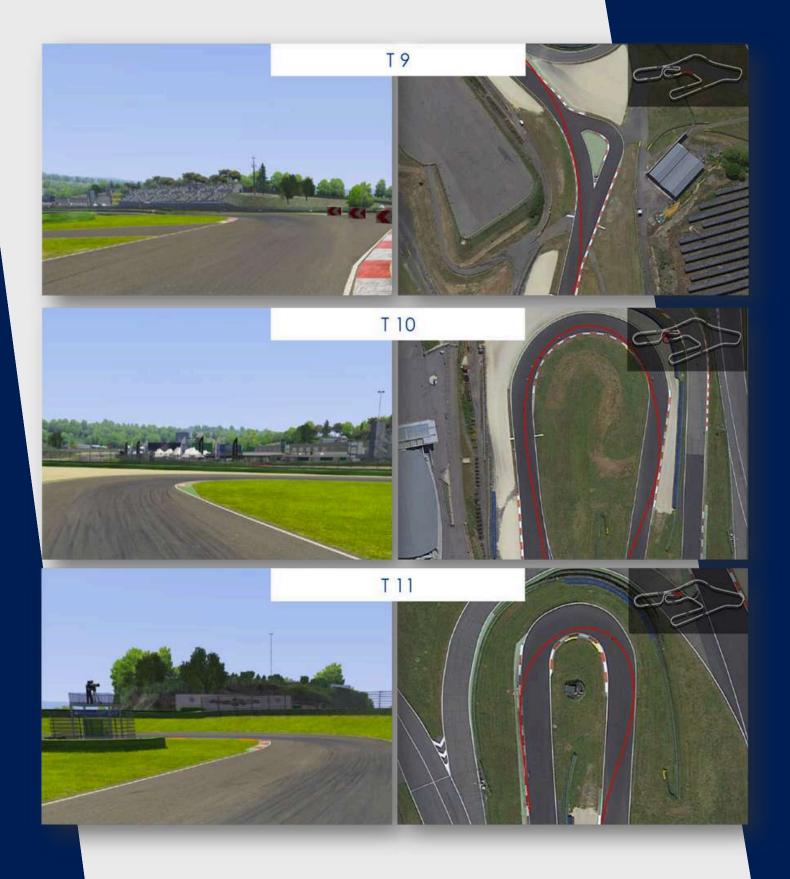

### **MAPS**

Lap Length4.085mDirectionclockwisePole PositionRHSSpeed limit in pitlane60 km/h

Practice starts close to pit exit line at the RHS

Start and finish line are the same (line offset: 0.0 m)

42 m

Location of pit exit in relation to the Line:

### **MAPS**