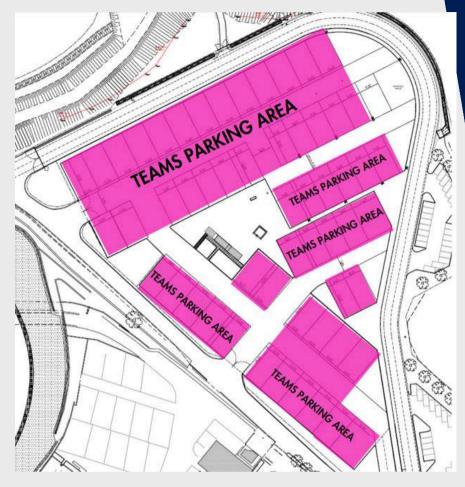

lunga Office
- 6 Race Secretariat Front Office



### **1ST FLOOR - RACE CONTROL TOWER**

- 1 Front Office Administrative checks Free practice Transponder collection
- 2 NASCAR Office
- 3 NASCAR Director Office
- 4 TCR Office



### **MAPS**



Lap Length4.085mDirectionclockwisePole PositionRHSSpeed limit in pitlane60 km/h

Practice starts close to pit exit line at the RHS

Start and finish line are the same (line offset: 0.0 m)

42 m

Location of pit exit in relation to the Line:

SC line 1 at the pit entry
SC line 2 at the end of the pit exit

SC initial positions
T13
SC during the race pit exit
SC lights off
T10

### **MAPS**











### PHOTOGRAPHERS MAP



### PADDOCK LAYOUT

### PO - MAIN PADDOCK



### P1 - ENTRANCE PADDOCK



### **TEAM PARKING AREA**

### PARKING AREA - P3/P4





### **CONTACTS**

#### FRANCESCO CASSIOLI

Circuit Commercial Responsible and Activity

Coordinator

+

+39.06.90.15.50.68 +39.366.66.30.151 cassioli@vallelunga.it

### DINO ADLO LODOLA

**Head of Sport Office** 



+39.06.90.15.50.69 +39.337.13.80.672 lodola@vallelunga.it

### FABIO SEVERINI

Digital Marketing & Communication Specialist



+39.06.90.15.50.61 +39.345.79.71.933 severini@vallelunga.it

#### MARIA LUISA DE LUCA

Circuit commercial and Secretary Office



+39.06.90.15.50.16 deluca@vallelunga.it info@valleulnga.it

### ALESSIA ANGELILLO

Circuit commercial and Secretary
Office



+39.06.90.15.50.51 angelillo@vallelunga.it provelibere@vallelunga.it

#### FRANCESCO BOZZO

Administrative Office Responsible



+39.06.90.15.50.43 bozzo@vallelunga.it

#### GIANFRANCO BONIFACIO

T