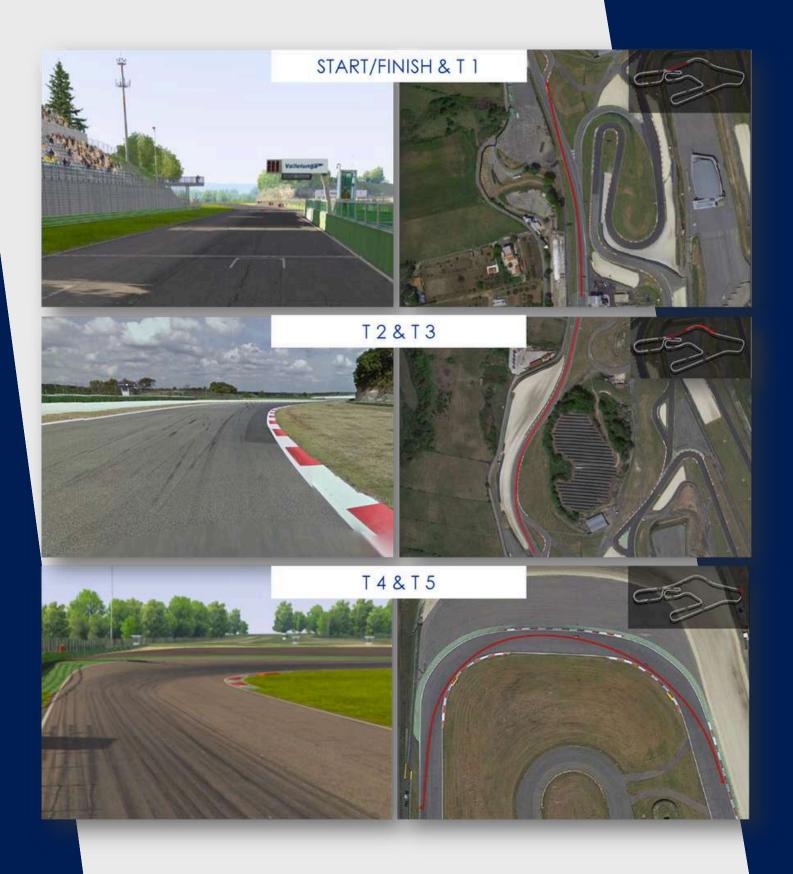

### **MAPS**

Lap Length4.085mDirectionclockwisePole PositionRHSSpeed limit in pitlane60 km/h

Practice starts close to pit exit line at the RHS

Start and finish line are the same (line offset: 0.0 m)

42 m

Location of pit exit in relation to the Line:

### **MAPS**