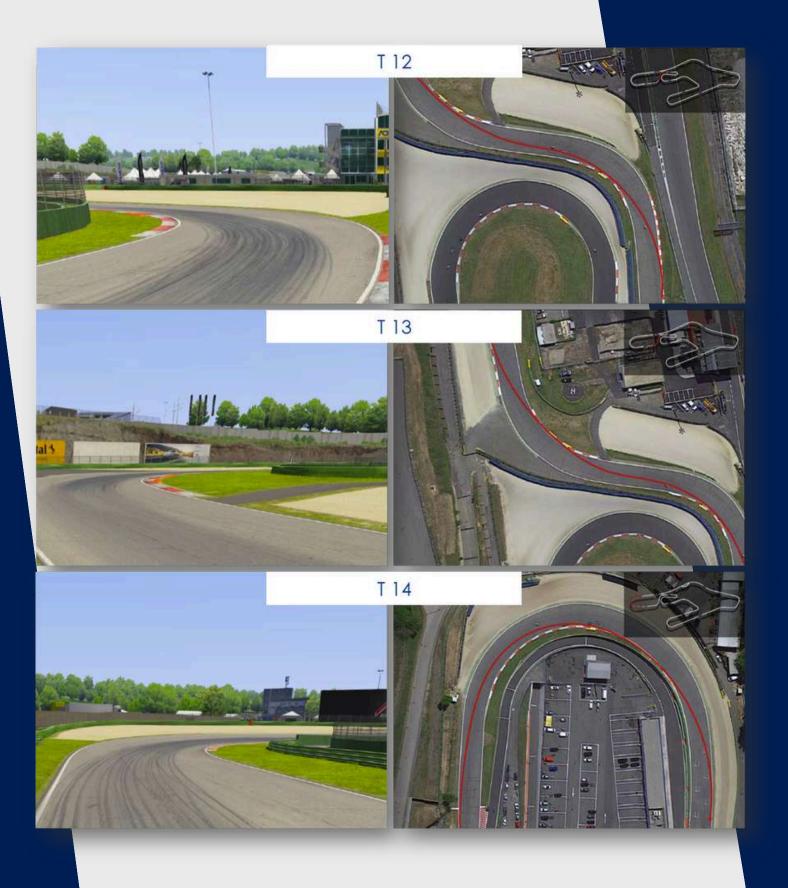

### **MAPS**

Lap Length4.085mDirectionclockwisePole PositionRHSSpeed limit in pitlane60 km/h

Practice starts close to pit exit line at the RHS

Start and finish line are the same (line offset: 0.0 m)

42 m

Location of pit exit in relation to the Line:

### **MAPS**