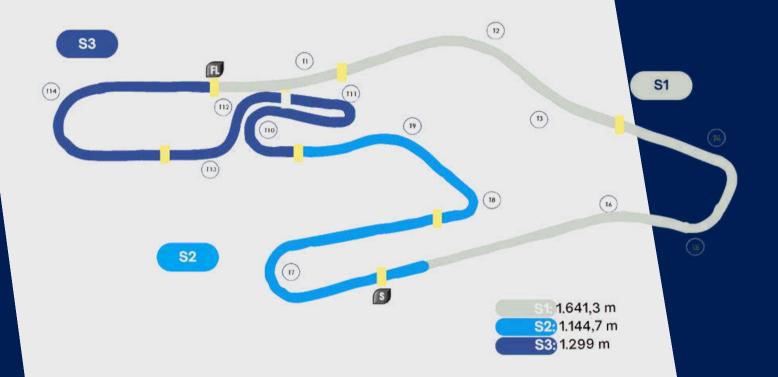

### **MAPS**

Lap Length4.085mDirectionclockwisePole PositionRHSSpeed limit in pitlane60 km/h

Practice starts close to pit exit line at the RHS

Start and finish line are the same (line offset: 0.0 m)

42 m

Location of pit exit in relation to the Line: