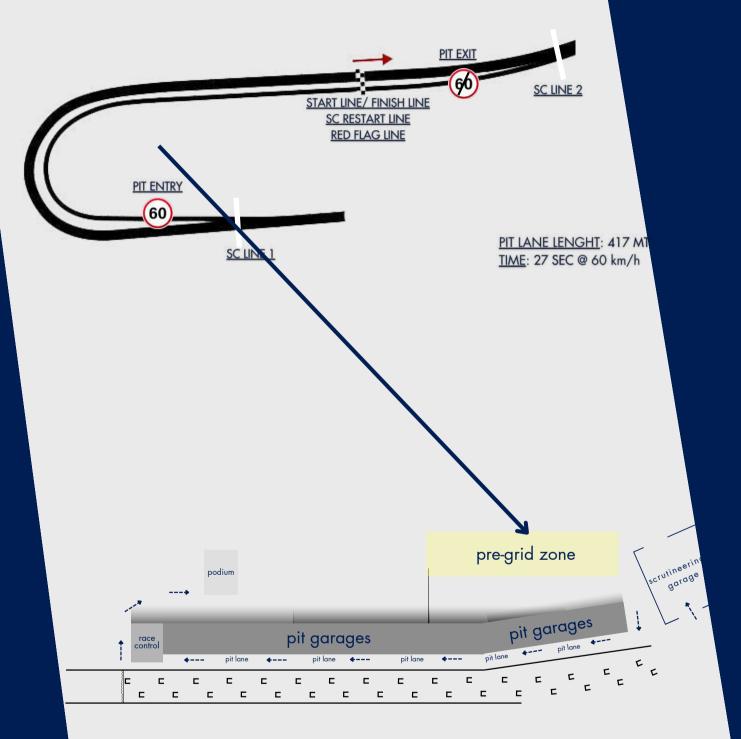

### **MAPS**

Lap Length4.085mDirectionclockwisePole PositionRHSSpeed limit in pitlane60 km/h

Practice starts close to pit exit line at the RHS

Start and finish line are the same (line offset: 0.0 m)

42 m

Location of pit exit in relation to the Line:

SC line 1 at the pit entry
SC line 2 at the end of the pit exit

SC initial positions
T13
SC during the race pit exit
SC lights off
T10