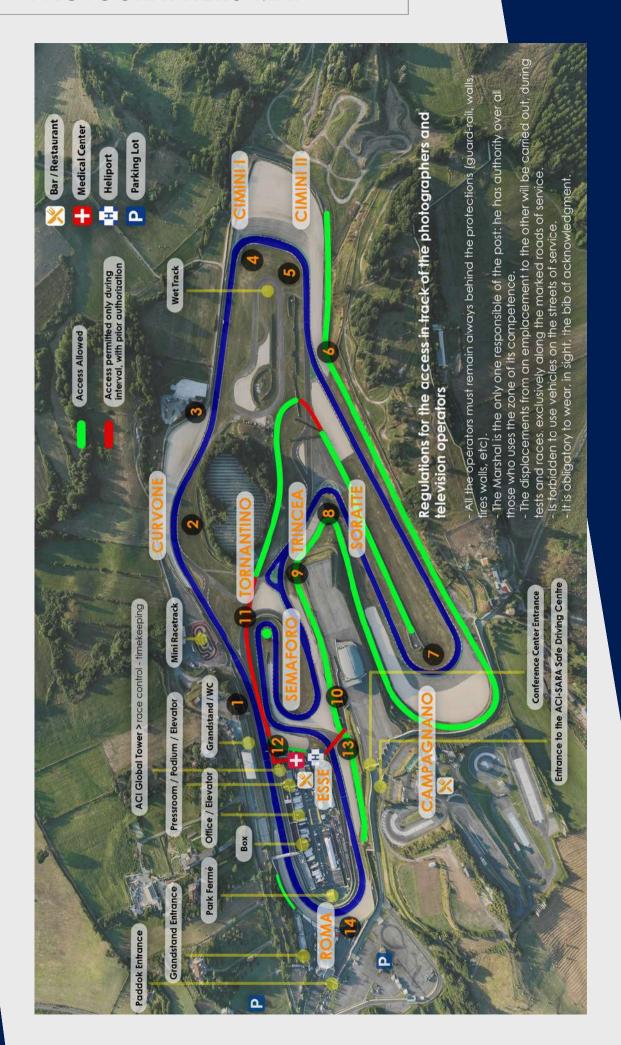

**GROUNDFLOOR - RACE CONTROL TOWER**

- 1 Race Control
- 2 Race Director Office
- 3 Stewards Panel
- 4 Race Secretariat
- 5 Vallelunga Office
- 6 Race Secretariat Front Office



### **1ST FLOOR - RACE CONTROL TOWER**

- 1 Front Office Administrative checks Free practice Transponder collection
- 2 NASCAR Office
- 3 NASCAR Director Office
- 4 TCR Office



### **MAPS**



Lap Length4.085mDirectionclockwisePole PositionRHSSpeed limit in pitlane60 km/h

Practice starts close to pit exit line at the RHS

Start and finish line are the same (line offset: 0.0 m)

42 m

Location of pit exit in relation to the Line:

SC line 1 at the pit entry
SC line 2 at the end of the pit exit

SC initial positions
T13
SC during the race pit exit
SC lights off
T10

### **MAPS**











### PHOTOGRAPHERS MAP



### PADDOCK LAYOUT

### PO - MAIN PADDOCK



### P1 - ENTRANCE PADDOCK



### **TEAM PARKING AREA**

### PARKING AREA - P3/P4





### **CONTACTS**

#### FRANCESCO CASSIOLI

Circuit Commercial Responsible and Activity

Coordinator

+

+39.06.90.15.50.68 +39.366.66.30.151 cassioli@vallelunga.it

### DINO ADLO LODOLA

**Head of Sport Office** 



+39.06.90.15.50.69 +39.337.13.80.672 lodola@vallelunga.it

### FABIO SEVERINI

Digital Marketing & Communication Specialist



+39.06.90.15.50.61 +39.345.79.71.933 severini@vallelunga.it

#### MARIA LUISA DE LUCA

Circuit commercial and Secretary Office



+39.06.90.15.50.16 deluca@vallelunga.it info@valleulnga.it

### ALESSIA ANGELILLO

Circuit commercial and Secretary
Office



+39.06.90.15.50.51 angelillo@vallelunga.it provelibere@vallelunga.it