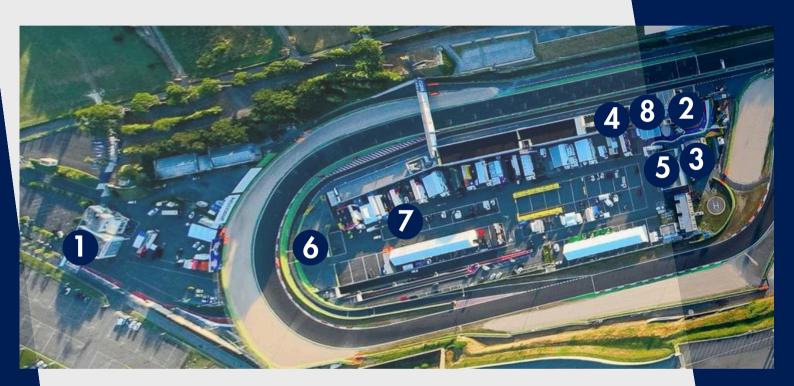

### **GENERAL INFORMATION**

- 1 MAIN ENTRANCE
  - 2 RACE CONTROL; STEWARDS OFFICES; TIMEKEEPERS; RACE SECRETARIAT
    - 3 MEDICAL CENTRE
      - 4 MEDIA CENTRE
        - 5 PODIUM
          - 6 SCRUTINEERING BAY
            - 7 PRE-GRID ZONE
              - 8 BAR/RESTAURANT