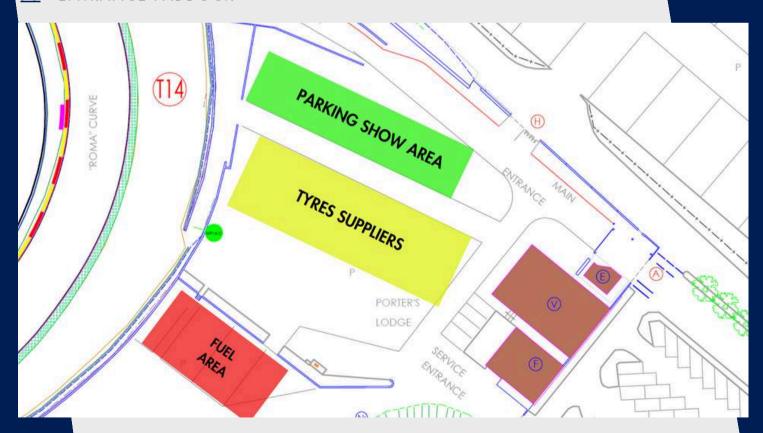

ffice
- 3 Stewards Panel
- 4 Race Secretariat
- 5 Vallelunga Office
- 6 Race Secretariat Front Office



### **1ST FLOOR - RACE CONTROL TOWER**

- 1 Front Office Administrative checks Free practice Transponder collection
- 2 NASCAR Office
- 3 NASCAR Director Office
- 4 TCR Office



### **MAPS**



Lap Length4.085mDirectionclockwisePole PositionRHSSpeed limit in pitlane60 km/h

Practice starts close to pit exit line at the RHS

Start and finish line are the same (line offset: 0.0 m)

42 m

Location of pit exit in relation to the Line:

SC line 1 at the pit entry
SC line 2 at the end of the pit exit

SC initial positions
T13
SC during the race pit exit
SC lights off
T10

### **MAPS**











### PHOTOGRAPHERS MAP



### PADDOCK LAYOUT

### PO - MAIN PADDOCK



### P1 - ENTRANCE PADDOCK



### **TEAM PARKING AREA**

### PARKING AREA - P3/P4





### **CONTACTS**

#### FRANCESCO CASSIOLI

Circuit Commercial Responsible and Activity

Coordinator

+

+39.06.90.15.50.68 +39.366.66.30.151 cassioli@vallelunga.it

### DINO ADLO LODOLA

**Head of Sport Office** 



+39.06.90.15.50.69 +39.337.13.80.672 lodola@vallelunga.it

### FABIO SEVERINI

Digital Marketing & Communication Specialist



+39.06.90.15.50.61 +39.345.79.71.933 severini@vallelunga.it

#### MARIA LUISA DE LUCA

Circuit commercial and Secretary Office



+39.06.90.15.50.16 deluca@vallelunga.it info@valleulnga.it

### ALESSIA ANGELILLO

Circuit commercial and Secretary
Office



+39.06.90.15.50.51 angelillo@vallelunga.it provelibere@vallelunga.it

#### FRANCESCO BOZZO

Administrative Office Responsible



+39.06.90.15.