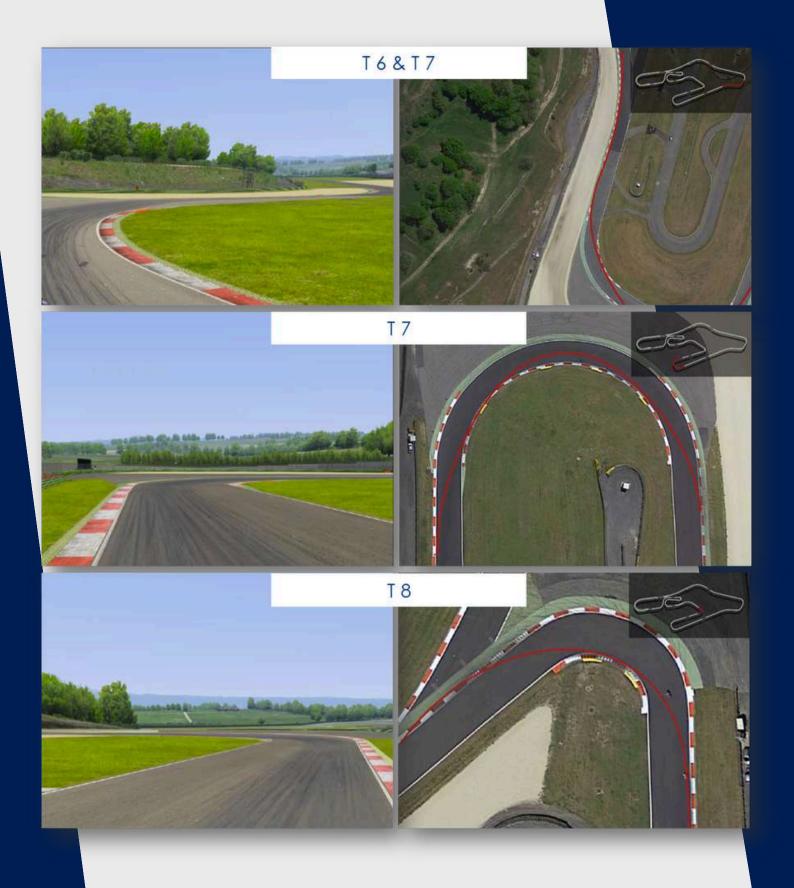

### **MAPS**

Lap Length4.085mDirectionclockwisePole PositionRHSSpeed limit in pitlane60 km/h

Practice starts close to pit exit line at the RHS

Start and finish line are the same (line offset: 0.0 m)

42 m

Location of pit exit in relation to the Line:

### **MAPS**